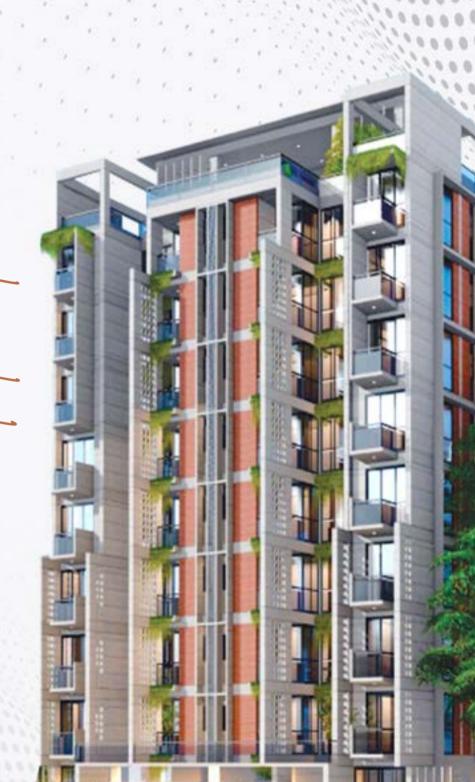

# EXPLORE OUR PROJECTS

SFT M HEIGHT # **G+8** 

BED 124 03 ватн <u>—</u> **03** 

LAND SIZE 04 Katha FACING NORTH TOTAL BUILD AREA 14400 NUMBER OF APARTMENT 08 APPARTMENT/FLOOR G+8 **FRONT ROAD** 25 ft PARKING 08 YEAR BUILT/LUNCH DATE 2022 COMPLETION DATE 2024 Dec

• LOCATION BASHUNDHARA

SFT% HEIGHT ■ B

**COMPLETION DATE** 

BED 1 B

ватн **4 03** 

2025 Dec

LAND SIZE 04 Katha FACING NORTH TOTAL BUILD AREA 14400 NUMBER OF APARTMENT 08 APPARTMENT/FLOOR G+8 **FRONT ROAD** 25 ft **PARKING** 08 YEAR BUILT/LUNCH DATE 2023