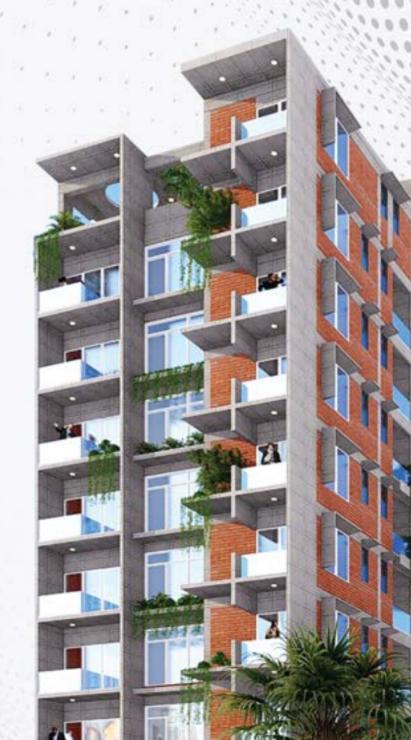

QLOCATION JAMALPUR

SFT**№ 1230** 

HEIGHT **■ G+9** 

BED **□ 02** 

ватн <u>—</u> **02** 

LAND SIZE : 05 Katha

FACING : WEST

TOTAL BUILD AREA : 32940

NUMBER OF APARTMENT : 27

APPARTMENT/FLOOR : G+9

FRONT ROAD : 20 ft

PARKING : 10

YEAR BUILT/LUNCH DATE : 2025

COMPLETION DATE : 2029

PLOCATION OHAKA

SFT**№ 1220** 