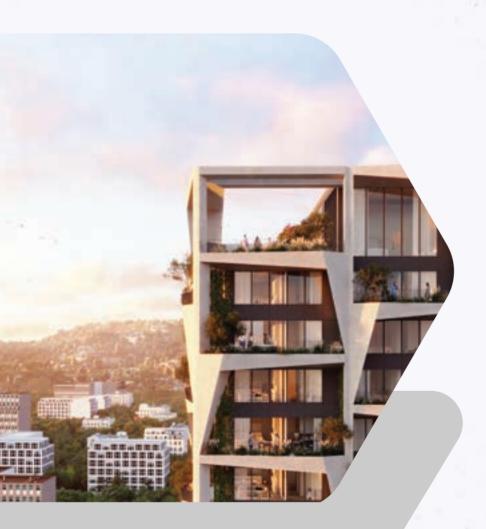

# EXPLORE OUR PROJECTS

SFT M HEIGHT # **G+8** 

BED 124 03 ватн <u>—</u> **03** 

LAND SIZE 04 Katha FACING NORTH TOTAL BUILD AREA 14400 NUMBER OF APARTMENT 08 APPARTMENT/FLOOR G+8 **FRONT ROAD** 25 ft PARKING 08 YEAR BUILT/LUNCH DATE 2022 COMPLETION DATE 2024 Dec

• LOCATION BASHUNDHARA

SFT% HEIGHT ■ B

**COMPLETION DATE** 

BED 1 B

ватн **4 03** 

2025 Dec

LAND SIZE 04 Katha FACING NORTH TOTAL BUILD AREA 14400 NUMBER OF APARTMENT 08 APPARTMENT/FLOOR G+8 **FRONT ROAD** 25 ft **PARKING** 08 YEAR BUILT/LUNCH DATE 2023