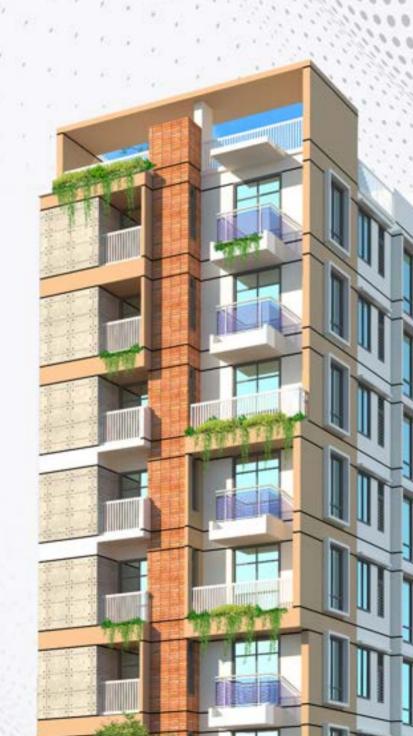

# YOUR FUTURE

PLOCATION BASHUNDHARA

SFT M HEIGHT # **G+8** 

BED 144 03 ватн **— 03** 

LAND SIZE : 08 Katha

FACING : NORTH

TOTAL BUILD AREA : 14400

NUMBER OF APARTMENT : 16

APPARTMENT/FLOOR : G+8

FRONT ROAD : 25 ft

PARKING : 16

YEAR BUILT/LUNCH DATE : 2025

COMPLETION DATE : 2029

SECURE YOUR

• LOCATION AFTABNAGAR

SFT% HEIGHT# E