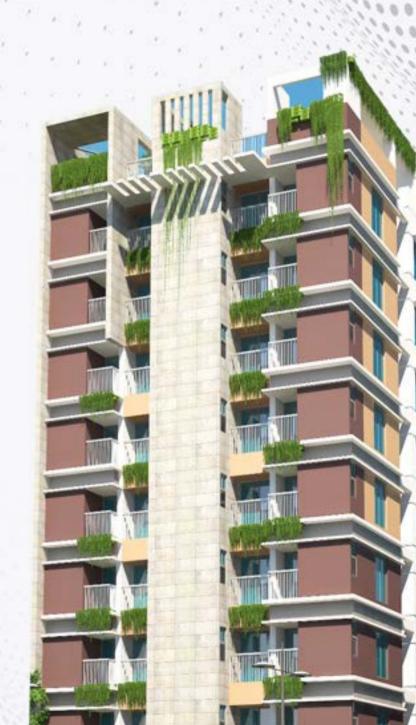

APPARTMENT/FLOOR : G+8

FRONT ROAD : 25 ft

PARKING : 16

YEAR BUILT/LUNCH DATE : 2025

COMPLETION DATE : 2029

SECURE YOUR

• LOCATION AFTABNAGAR

SFT% HEIGHT# E

BED 🔄

ватн **— 03** 

LAND SIZE 05 Katha FACING SOUTH TOTAL BUILD AREA 18000 NUMBER OF APARTMENT APPARTMENT/FLOOR G+9 FRONT ROAD 25 ft PARKING 08 YEAR BUILT/LUNCH DATE 2025 COMPLETION DATE

FOR DEVELOPMENT