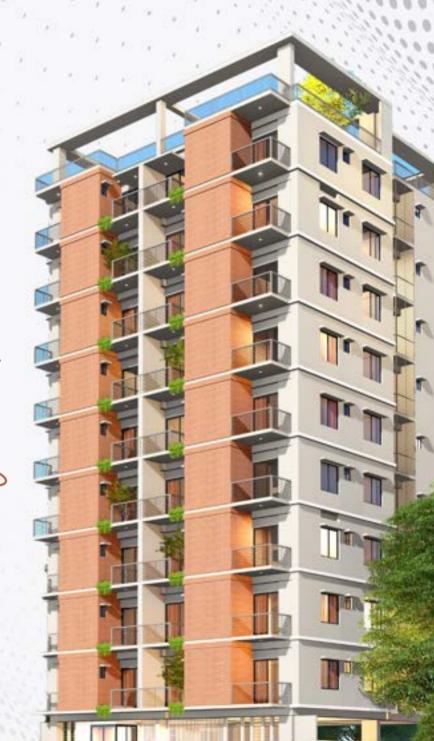

# YOUR FUTURE

PLOCATION BASHUNDHARA

SFT M HEIGHT # **G+8** 

BED 144 03 ватн **— 03** 

LAND SIZE : 08 Katha

FACING : NORTH

TOTAL BUILD AREA : 14400

NUMBER OF APARTMENT : 16

APPARTMENT/FLOOR : G+8

FRONT ROAD : 25 ft

PARKING : 16

YEAR BUILT/LUNCH DATE : 2025

COMPLETION DATE : 2029

SECURE YOUR

• LOCATION AFTABNAGAR

SFT% HEIGHT# E